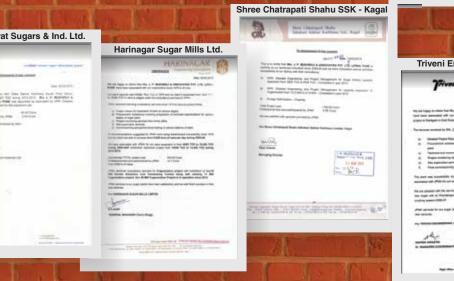

# **DISTINGUISHED CREDENTIALS**

### Kakira Sugar Ltd. **INTERNATIONAL** Sudanese Sugar Co. Ltd. 10544556 50546 CD.170. Kwale International Sugar Co. Ltd. in.Cm2 The survey of the a transmission of the set and Partiel Reach 2018 to Partie Standard and The Pro-Land Latter of California Sciences I want have been In all manufactors of the freed here. alog a la greater help of televant Market . state of states and the states DOMESTIC Dalmia Bharat Sugars & Ind. Ltd. Harinagar Sugar Mills Ltd. Dalmia